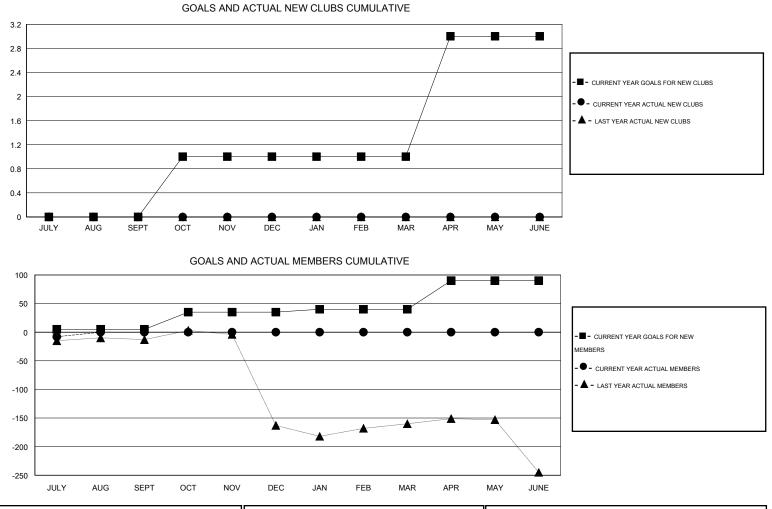

## LOCATION PHILIPPINES

|               |                  | Clubs             |                  |                  | Members       |                    |                                     |                    |                  |
|---------------|------------------|-------------------|------------------|------------------|---------------|--------------------|-------------------------------------|--------------------|------------------|
|               | RESUL            | LTS FOR 2016-2017 |                  |                  |               | RESU               | JLTS FOR 2016-2017                  |                    |                  |
| QUARTER       | NEW CLUB<br>GOAL | NEW CLUBS         | DROPPED<br>CLUBS | NET<br>GAIN/LOSS | QUARTER       | NEW MEMBER<br>GOAL | CHARTER AND<br>NEW MEMBERS<br>ADDED | DROPPED<br>MEMBERS | NET<br>GAIN/LOSS |
| JULY/AUG/SEPT | 0                | 0                 | 0                | 0                | JULY/AUG/SEPT | 5                  | 8                                   | 16                 | -8               |
| OCT/NOV/DEC   | 1                | 0                 | 0                | 0                | OCT/NOV/DEC   | 30                 | 0                                   | 0                  | 0                |
| JAN/FEB/MAR   | 0                | 0                 | 0                | 0                | JAN/FEB/MAR   | 5                  | 0                                   | 0                  | 0                |
| APR/MAY/JUNE  | 2                | 0                 | 0                | 0                | APR/MAY/JUNE  | 50                 | 0                                   | 0                  | 0                |